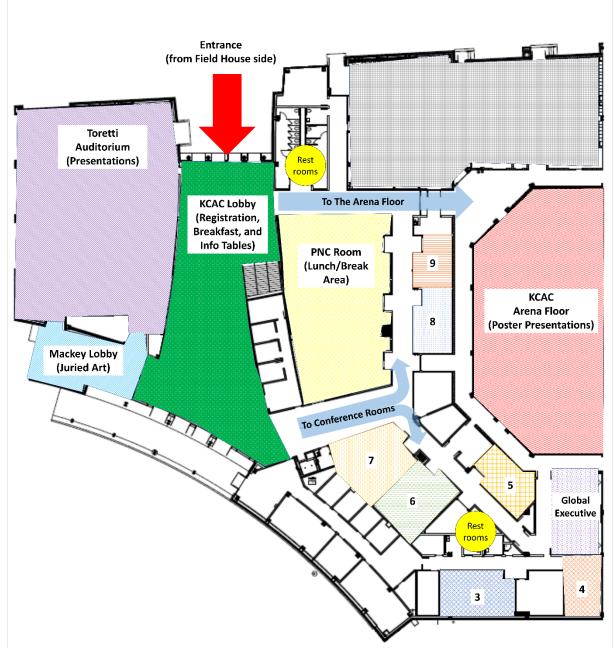

## **IUP Scholars Forum**

Kovalchick Convention and Athletic Complex

The PNC Room is open from 8:00 -11:00 AM as a break room, and from 11:00 AM to 1:00 PM with lunch.

#### **Program at a Glance**

| 8:15 AM – 11:00 | 0 AM            | <b>Registration</b><br>KCAC Lobby Atrium       |                |                    |  |  |
|-----------------|-----------------|------------------------------------------------|----------------|--------------------|--|--|
| 9:00 AM – 11:00 | 0 AM            | Business Case Studies<br>Global Executive Room |                |                    |  |  |
| 9:00 AM – 12:00 | 0 PM            | <b>Juried Art Exhibit</b><br>Mackey Lobby      |                |                    |  |  |
| 9:00 AM - 12:00 | 0 PM            | Podium Presentations Sess                      | ions           |                    |  |  |
| • A             | Education and G | Communication                                  | 09:00–10:20 AM | Toretti Auditorium |  |  |
| • B             | Art and Human   | ities                                          | 10:00–11:40 AM | Conference Room 9  |  |  |
| • C             | Health and Hun  | nan Services                                   | 10:00–11:40 AM | Conference Room 8  |  |  |
| • D             | Natural Science | and Mathematics, Pt 1                          | 09:00-11:00 AM | Conference Room 7  |  |  |
| • E             | Natural Science | and Mathematics, Pt 2                          | 10:00–11:40 AM | Conference Room 6  |  |  |
| • F             | Business and Ec | conomics, Pt 1                                 | 10:00–11:40 AM | Conference Room 5  |  |  |
| • G             | Business and Ec | conomics, Pt 2                                 | 09:00–11:00 AM | Conference Room 4  |  |  |

• H Business and Economics, Pt 3

| 9:00 AM – 12:00 PM  | Poster Presentations<br>KCAC Arena Floor |
|---------------------|------------------------------------------|
| 11:00 AM – 12:00 PM | Three Minute Thesis                      |

Toretti Auditorium

11:30 AM - 1:00 PM Lunch PNC Conference Room 10:00–11:20 AM Conference Room 3